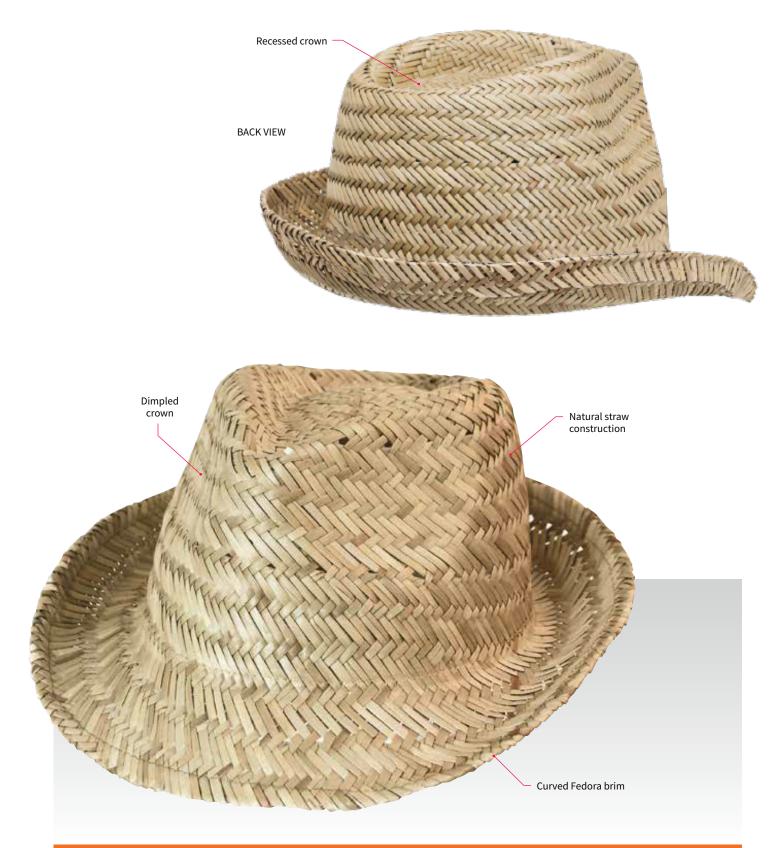

## **Straw Fedora**

Lightweight, stylish hat made from natural straw. Classic fedora shape that makes it perfect for a range of applications for both men, women and kids.

## **Straw Fedora**

## SPECIFICATIONS

| MATERIAL:            | Straw                                                                                                                                                                                                                                                     |
|----------------------|-----------------------------------------------------------------------------------------------------------------------------------------------------------------------------------------------------------------------------------------------------------|
| SIZES:               | S/M, L/XL                                                                                                                                                                                                                                                 |
| DECORATION TYPES:    | Sublimation                                                                                                                                                                                                                                               |
| DECORATION AREAS:    | Sublimated hat band                                                                                                                                                                                                                                       |
| DESCRIPTION:         | <ul> <li>Straw construction</li> <li>Timeless design - Unisex (looks great on men and women)</li> <li>Pre-curved brim</li> <li>Internal fabric strip around crown</li> <li>Excellent ventilation</li> <li>Sublimated hat bands sold separately</li> </ul> |
| COLOURWAYS:          | Natural straw                                                                                                                                                                                                                                             |
| PACKAGING:           | 2 stacks of 25 per carton                                                                                                                                                                                                                                 |
| CARTON QUANTITY:     | 50 pieces                                                                                                                                                                                                                                                 |
| CARTON MEASUREMENTS: | 30cm W x 27cm D x 63cm H                                                                                                                                                                                                                                  |
| CARTON WEIGHT:       | 4kg                                                                                                                                                                                                                                                       |
|                      |                                                                                                                                                                                                                                                           |